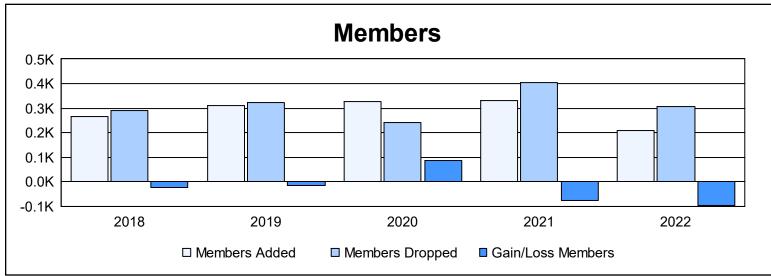

District 21 N As of June 2022 Cumulative

| Year      | New<br>Clubs | Dropped<br>Clubs | Gain/<br>Loss<br>Clubs | New<br>Members | Charter<br>Members | Reinstate<br>Members | Transfer<br>Members | Total<br>Member<br>Added | Total<br>Members<br>Dropped | Gain/<br>Loss<br>Members |
|-----------|--------------|------------------|------------------------|----------------|--------------------|----------------------|---------------------|--------------------------|-----------------------------|--------------------------|
| 2017-2018 | 0            | 0                | 0                      | 215            | 6                  | 26                   | 17                  | 264                      | 289                         | -25                      |
| 2018-2019 | 2            | 0                | 2                      | 222            | 46                 | 30                   | 11                  | 309                      | 323                         | -14                      |
| 2019-2020 | 4            | 0                | 4                      | 138            | 147                | 4                    | 36                  | 325                      | 240                         | 85                       |
| 2020-2021 | 4            | 4                | 0                      | 155            | 128                | 16                   | 30                  | 329                      | 406                         | -77                      |
| 2021-2022 | 1            | 1                | 0                      | 144            | 31                 | 14                   | 20                  | 209                      | 305                         | -96                      |
| Average   | 2            | 1                | 1                      | 175            | 72                 | 18                   | 23                  | 287                      | 313                         | -25                      |